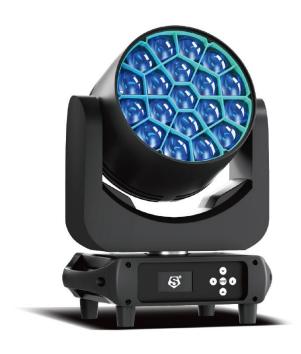

# LEDMOV546

The Pluto 8000 WBX is a cutting-edge RGBL moving head wash light that takes your lighting experience to the next level. With its exceptional colour mixing capabilities, CCT range from 1800k to 10000k, and versatile zoom range of 3.5°-60°, this fixture is a versatile powerhouse.